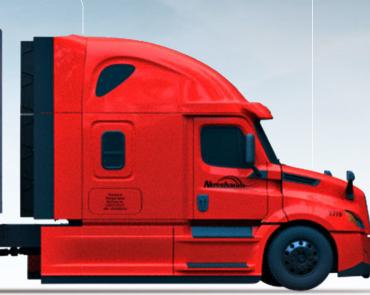

# INDUSTRY-LEADING INNOVATION.

- Freightliner Cascadia Evolution Spec
- Wheel Covers & Fairings
- Automatic Deploying Cab Extender Fairings
- Trailer Skirts
- Transtex TopKit Trailer Tails
- Aerodynamic Mudflan

### FUEL-EFFICIENT POWERTRAIN

- 15 Liter Detroit
- DT12 Automatic-Manual Transmission
- 6x4 Rear Axle
- Wide- Based Tires

We capture real-time data from the engine control module, and score drivers using a skills rating formula that measures four key habits: